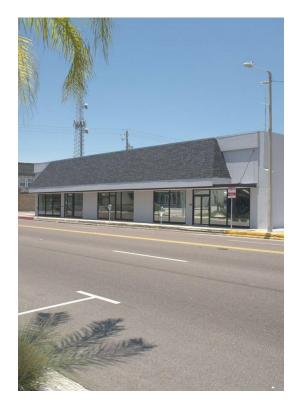

## **Courthouse Square**

\$1,200,000

Fully occupied 11 CAP investment property. Occupied with excellent paying tenants. Centrally located two blocks from City Hall to the west, two blocks from Courthouse to the east, diagonally located from RTA building. Fully leased on 3 to 5 Year leases with separately metered electric service. This turn-key property was completely remodeled in 2008 and fully remodeled in 2017 - 2018. Quality finishes, new roof and facade done with Owens Corning Duration shingle, and a/c units. Gorgeous shared conference room, tiled restrooms, common area includes refrigerator, water fountain, microwave and sink. Easy access to Crosstown Expwy, State Hwy 37, Harbor Bridge/Hwy 181. New laminated and tempered glass in all windows, and remote controlled hurricane shutters on back windows. New concrete and fenced parking lot with 4 car garage. Some Adjacent and contiguous lots to this property are available

- Located on a corner lot with private, paved and secure parking lot
- Fully occupied investment property with long term leases
- Just a block away from Nueces County Courthouse and Corpus Christi City Hall.
- Heavy traffic volume.
- Hurricane shutters
- Totally remodeled in 2008 and 2018. Class A finishes