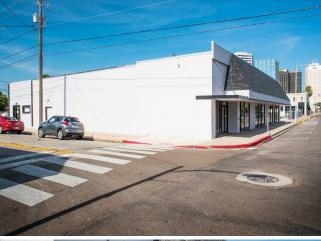

## **Courthouse Square**

\$1,200,000

Fully occupied 11 CAP investment property. Occupied with excellent paying tenants. Centrally located two blocks from City Hall to the west, two blocks from Courthouse to the east, diagonally located from RTA building. Fully leased on 3 to 5 Year leases with separately metered electric service. This turn-key property was completely remodeled in 2008 and fully remodeled in 2017 - 2018. Quality finishes, new roof and facade done with Owens Corning Duration shingle, and a/c units. Gorgeous shared conference room, tiled restrooms, common area includes refrigerator, water fountain, microwave and sink. Easy access to Crosstown Expwy, State Hwy 37, Harbor Bridge/Hwy 181. New laminated and tempered glass in all windows, and remote controlled hurricane shutters on back windows. New concrete and fenced parking lot with 4 car garage. Some Adjacent and contiguous lots to this property are available

- Located on a corner lot with private, paved and secure parking lot
- Fully occupied investment property with long term leases
- Just a block away from Nueces County Courthouse and Corpus Christi City Hall.
- Heavy traffic volume.
- Hurricane shutters
- Totally remodeled in 2008 and 2018. Class A finishes