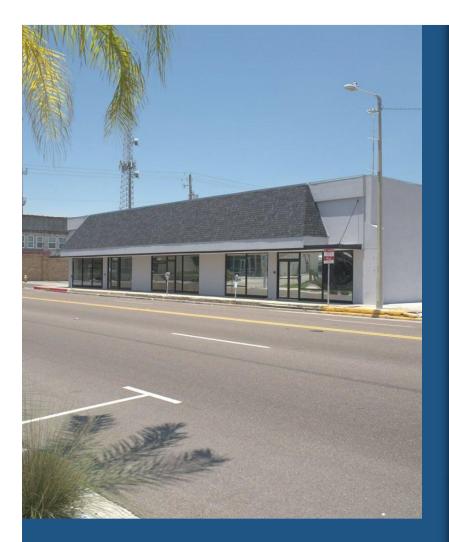

## **Courthouse Square**

\$1,200,000

Fully occupied 11 CAP investment property. Occupied with excellent paying tenants. Centrally located two blocks from City Hall to the west, two blocks from Courthouse to the east, diagonally located from RTA building. Fully leased on 3 to 5 Year leases with separately metered electric service. This turn-key property was completely remodeled in 2008 and fully remodeled in 2017 - 2018. Quality finishes, new roof and facade done with Owens Corning Duration shingle, and a/c units. Gorgeous shared conference room, tiled restrooms, common area includes refrigerator, water fountain, microwave and sink. Easy access to Crosstown Expwy, State Hwy 37, Harbor Bridge/Hwy 181. New laminated and tempered glass in all windows, and remote controlled hurricane shutters on back windows. New concrete and fenced parking lot with 4 car garage. Some Adjacent and contiguous lots to this property are available

- Located on a corner lot with private, paved and secure parking lot
- Fully occupied investment property with long term leases
- Just a block away from Nueces County Courthouse and Corpus Christi City Hall.
- Heavy traffic volume.
- Hurricane shutters
- Totally remodeled in 2008 and 2018. Class A finishes