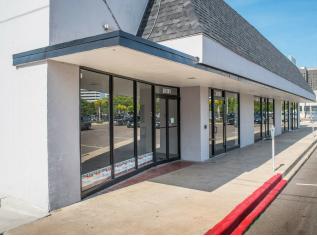

## **Courthouse Square**

\$1,200,000

Fully occupied 11 CAP investment property. Occupied with excellent paying tenants. Centrally located two blocks from City Hall to the west, two blocks from Courthouse to the east, diagonally located from RTA building. Fully leased on 3 to 5 Year leases with separately metered electric service. This turn-key property was completely remodeled in 2008 and fully remodeled in 2017 - 2018. Quality finishes, new roof and facade done with Owens Corning Duration shingle, and a/c units. Gorgeous shared conference room, tiled restrooms, common area includes refrigerator, water fountain, microwave and sink. Easy access to Crosstown Expwy, State Hwy 37, Harbor Bridge/Hwy 181. New laminated and tempered glass in all windows, and remote controlled hurricane shutters on back windows. New concrete and fenced parking lot with 4 car garage. Some Adjacent and contiguous lots to this property are available

- Located on a corner lot with private, paved and secure parking lot
- Fully occupied investment property with long term leases
- Just a block away from Nueces County Courthouse and Corpus Christi City Hall.
- Heavy traffic volume.
- Hurricane shutters
- Totally remodeled in 2008 and 2018. Class A finishes